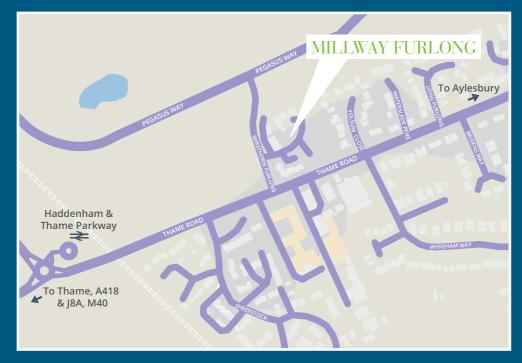

#### HADDENHAM, AYLESBURY, HP17 8DG

Haddenham is a quaint village in Buckinghamshire. It is an ideal location for families and has good transport links from Haddenham and Thame Parkway Station, only a few minutes walk away. Services run to London Marylebone, Birmingham Moor Street, Oxford and Stratford-upon-Avon, with the fastest travel time into London being around 35 minutes.