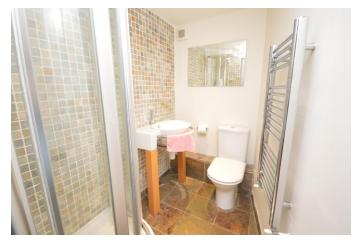

### **The Property**

The property is a part-wychert cottage tucked away at the end of this sought after no-through traffic lane which having been extended still retains character features. The barn style door opens to a triple aspect kitchen/dining room which is well appointed with a range of units under granite worktops including integrated appliances. There are glazed doors opening to the rear garden from the kitchen area. A delightful sitting room which retains beams and timbers plus large fireplace with wood burning stove. There is also a rear lobby off the kitchen with door to the rear garden plus there is a downstairs shower room. On the first floor, the glass balustrade gives a light and airy feel to the landing area, the generous triple aspect master bedroom has a vaulted ceiling and exposed beams and there is a further double bedroom as well as a large single bedroom and family bathroom.