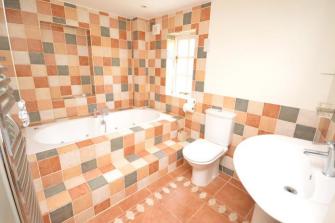

### **The Property**

The property is a part-wychert cottage tucked away at the end of this sought after no-through traffic lane which having been extended still retains character features. The barn style door opens to a triple aspect kitchen/dining room which is well appointed with a range of units under granite worktops including integrated appliances. There are glazed doors opening to the rear garden from the kitchen area. A delightful sitting room which retains beams and timbers plus large fireplace with wood burning stove. There is also a rear lobby off the kitchen with door to the rear garden plus there is a downstairs shower room. On the first floor, the glass balustrade gives a light and airy feel to the landing area, the generous triple aspect master bedroom has a vaulted ceiling and exposed beams and there is a further double bedroom as well as a large single bedroom and family bathroom.