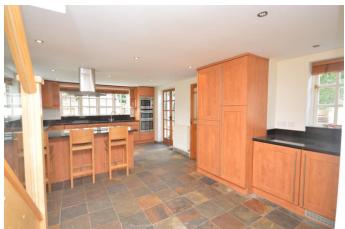

### **The Property**

The property is a part-wychert cottage tucked away at the end of this sought after no-through traffic lane which having been extended still retains character features. The barn style door opens to a triple aspect kitchen/dining room which is well appointed with a range of units under granite worktops including integrated appliances. There are glazed doors opening to the rear garden from the kitchen area. A delightful sitting room which retains beams and timbers plus large fireplace with wood burning stove. There is also a rear lobby off the kitchen with door to the rear garden plus there is a downstairs shower room. On the first floor, the glass balustrade gives a light and airy feel to the landing area, the generous triple aspect master bedroom has a vaulted ceiling and exposed beams and there is a further double bedroom as well as a large single bedroom and family bathroom.