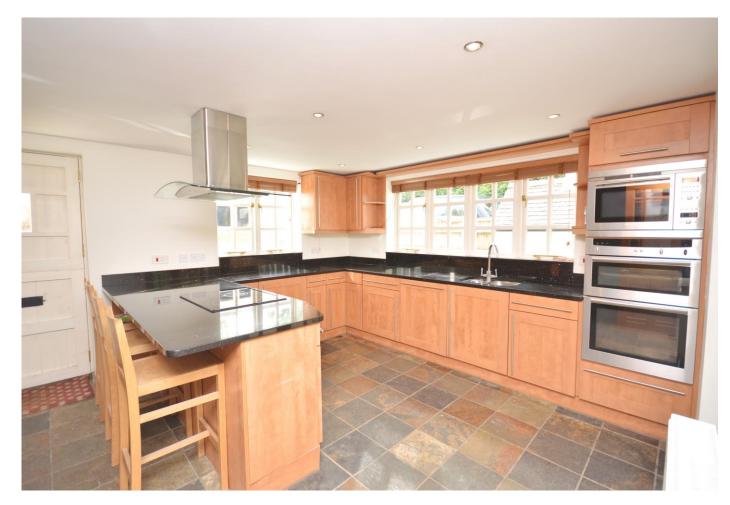

### **The Property**

The property is a part-wychert cottage tucked away at the end of this sought after no-through traffic lane which having been extended still retains character features. The barn style door opens to a triple aspect kitchen/dining room which is well appointed with a range of units under granite worktops including integrated appliances. There are glazed doors opening to the rear garden from the kitchen area. A delightful sitting room which retains beams and timbers plus large fireplace with wood burning stove. There is also a rear lobby off the kitchen with door to the rear garden plus there is a downstairs shower room. On the first floor, the glass balustrade gives a light and airy feel to the landing area, the generous triple aspect master bedroom has a vaulted ceiling and exposed beams and there is a further double bedroom as well as a large single bedroom and family bathroom.