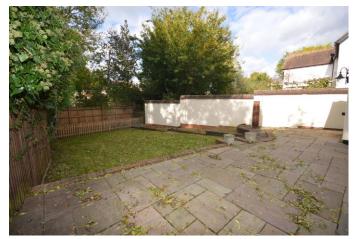

#### Outside

This secluded property is screened by fencing, walls and trees to give a private garden laid mainly to lawn with large paved patio area complete with a wood burning/pizza oven. There is a gated off road parking area for two vehicles.