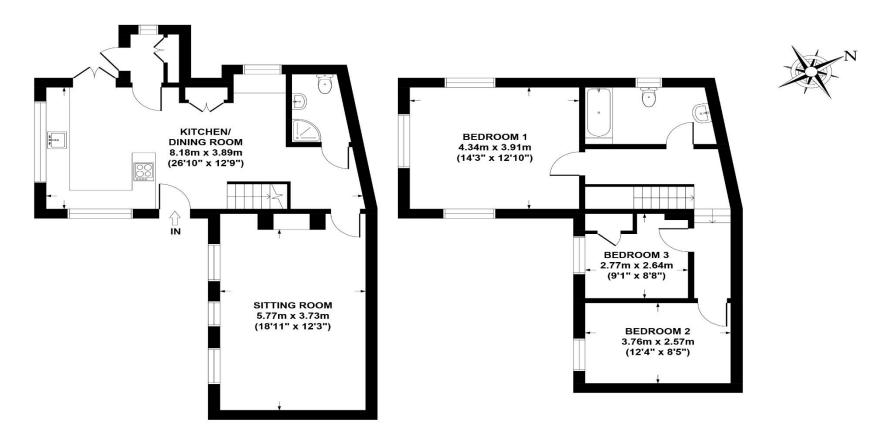

#### Ref: HAD/00214

GROUND FLOOR GROSS INTERNAL FLOOR AREA 57 SQ M FIRST FLOOR GROSS INTERNAL FLOOR AREA 50 SQ M

PUDDLE COTTAGE, 1 STOCKWELL, HADDENHAM, BUCKINGHAMSHIRE HP17 8AX APPROX. GROSS INTERNAL FLOOR AREA 107 SQ M / 1152 SQ FT

FLOOR PLAN IDENTIFICATION PURPOSES ONLY -NOT TO SCALE

7 Fort End, Haddenham, Bucks HP17 8EJ