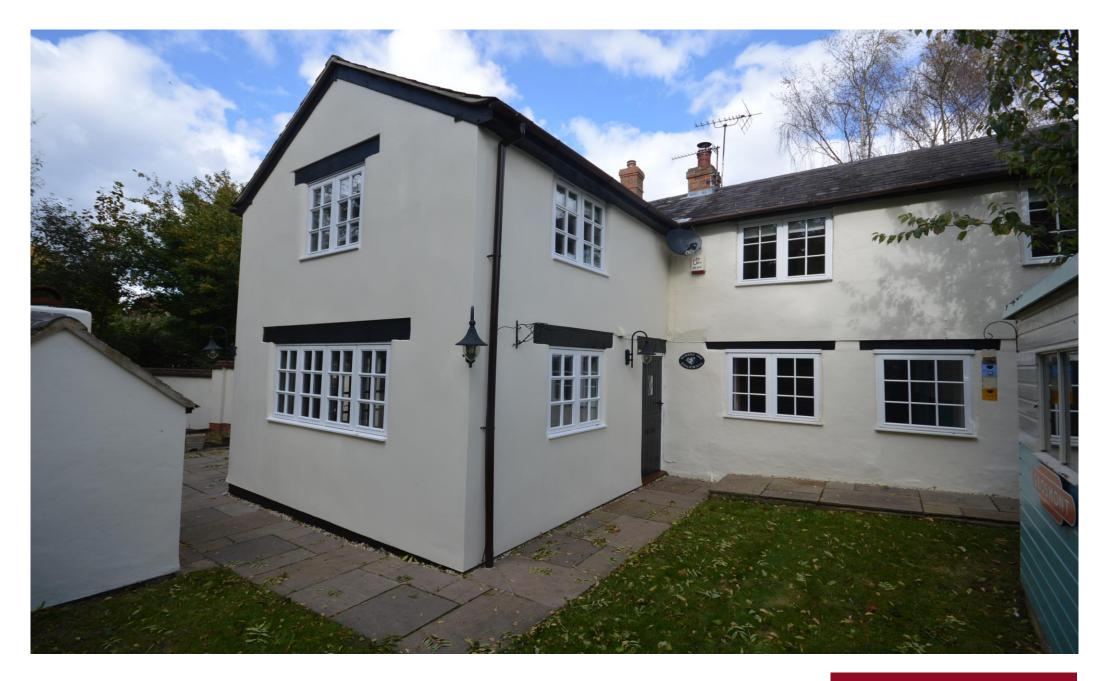

# Puddle Cottage, 1 Stockwell Haddenham Buckinghamshire

An attractive detached three bedroom part-wychert cottage tucked away at the end of a no-through road with NO UPPER CHAIN.

### **The Property**

The property is a part-wychert cottage tucked away at the end of this sought after no-through traffic lane which having been extended still retains character features. The barn style door opens to a triple aspect kitchen/dining room which is well appointed with a range of units under granite worktops including integrated appliances. There are glazed doors opening to the rear garden from the kitchen area. A delightful sitting room which retains beams and timbers plus large fireplace with wood burning stove. There is also a rear lobby off the kitchen with door to the rear garden plus there is a downstairs shower room. On the first floor, the glass balustrade gives a light and airy feel to the landing area, the generous triple aspect master bedroom has a vaulted ceiling and exposed beams and there is a further double bedroom as well as a large single bedroom and family bathroom.