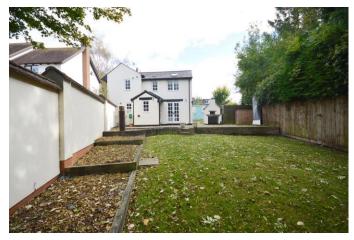

#### Outside

This secluded property is screened by fencing, walls and trees to give a private garden laid mainly to lawn with large paved patio area complete with a wood burning/pizza oven. There is a gated off road parking area for two vehicles.