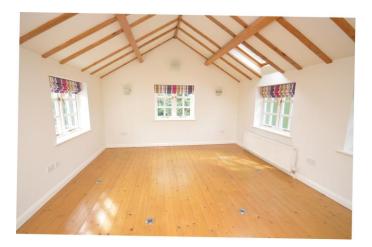

### **The Property**

The property is a part-wychert cottage tucked away at the end of this sought after no-through traffic lane which having been extended still retains character features. The barn style door opens to a triple aspect kitchen/dining room which is well appointed with a range of units under granite worktops including integrated appliances. There are glazed doors opening to the rear garden from the kitchen area. A delightful sitting room which retains beams and timbers plus large fireplace with wood burning stove. There is also a rear lobby off the kitchen with door to the rear garden plus there is a downstairs shower room. On the first floor, the glass balustrade gives a light and airy feel to the landing area, the generous triple aspect master bedroom has a vaulted ceiling and exposed beams and there is a further double bedroom as well as a large single bedroom and family bathroom.