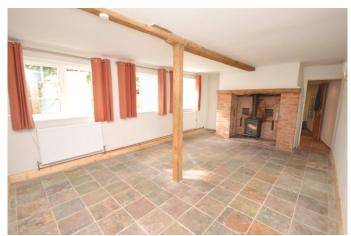

### **The Property**

The property is a part-wychert cottage tucked away at the end of this sought after no-through traffic lane which having been extended still retains character features. The barn style door opens to a triple aspect kitchen/dining room which is well appointed with a range of units under granite worktops including integrated appliances. There are glazed doors opening to the rear garden from the kitchen area. A delightful sitting room which retains beams and timbers plus large fireplace with wood burning stove. There is also a rear lobby off the kitchen with door to the rear garden plus there is a downstairs shower room. On the first floor, the glass balustrade gives a light and airy feel to the landing area, the generous triple aspect master bedroom has a vaulted ceiling and exposed beams and there is a further double bedroom as well as a large single bedroom and family bathroom.