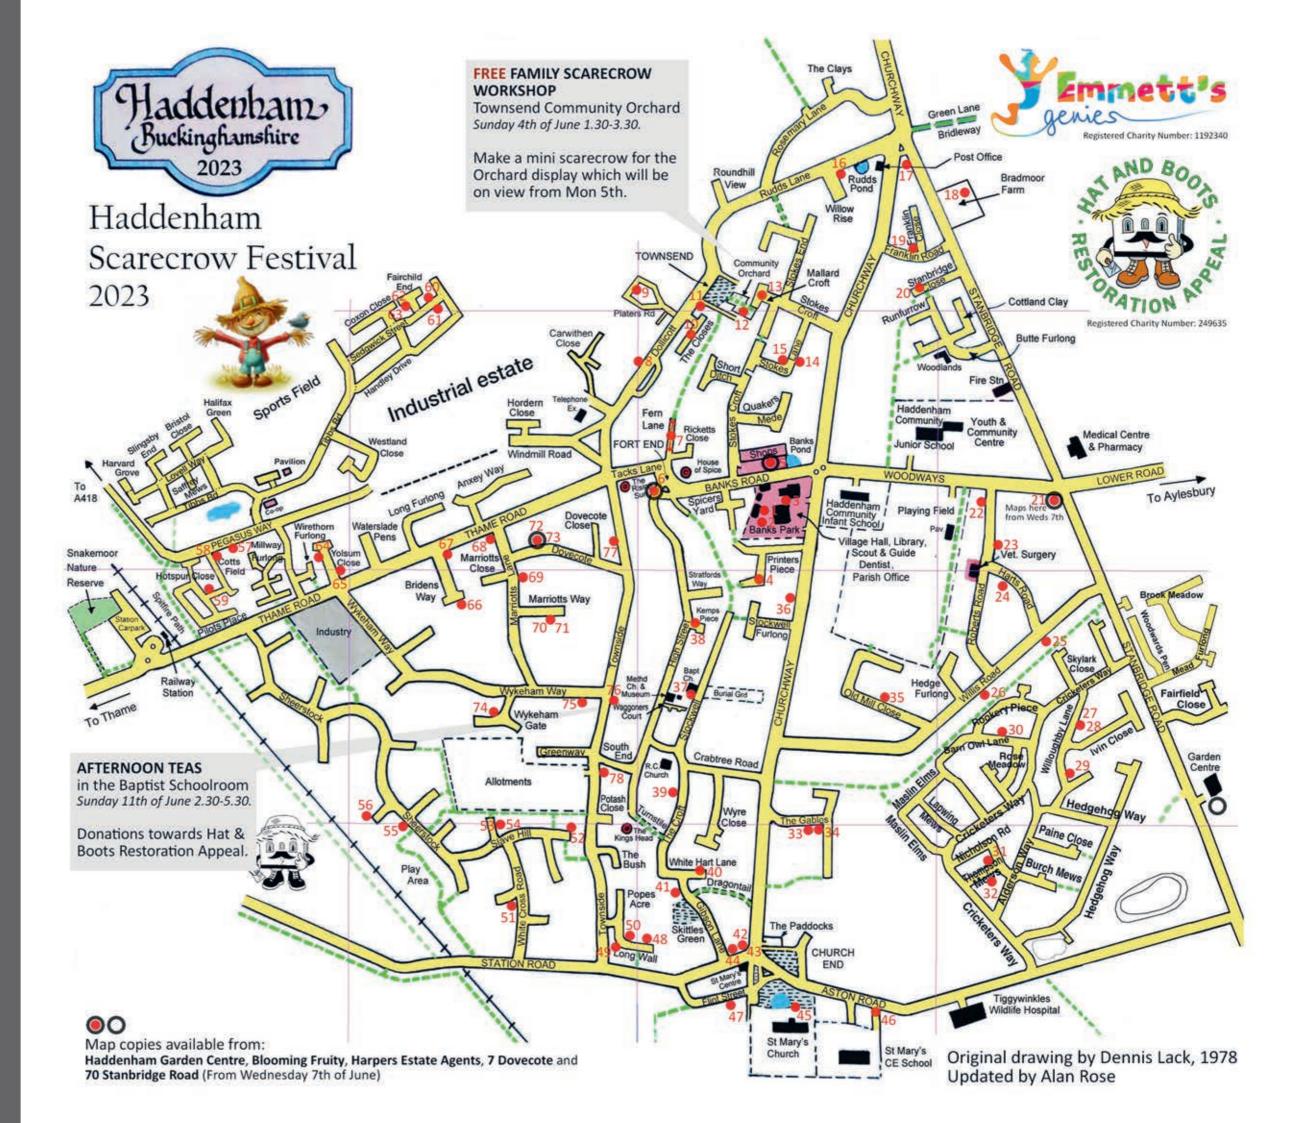

| No. | Name of Scarecrow                                     | Exact Location of Scarecrow in Haddenham                                                  | Entrant Name                                     | Seen √ | No. |
|-----|-------------------------------------------------------|-------------------------------------------------------------------------------------------|--------------------------------------------------|--------|-----|
|     |                                                       |                                                                                           |                                                  |        |     |
| 41  | Brownie Belles - Gang of Gonks                        | 17 Gibson Lane                                                                            | 3rd Haddenham Brownies                           |        | 41  |
| 42  | Marigold                                              | 1 Church End, front garden                                                                | Ackroyds                                         |        | 42  |
| 43  | Cat in the Hat meets Puss in Boots                    | 1 Church End, front garden                                                                | Haddenham u3a                                    |        | 43  |
| 44  | Paddington's London Adventures                        | 2 Church End, front garden                                                                | Stephanie and Stuart Moore                       |        | 44  |
| 45  | Save our CHUF Preschool - are you on board?           | In front of St Mary's Church, left hand side                                              | CHUF Chearsley & Haddenham under Fives Preschool |        | 45  |
| 46  | Sparkle and Shine                                     | Outside St Mary's School gates which faces Aston Road                                     | Haddenham St Mary's CE School                    |        | 46  |
| 47  | Mice Boots!                                           | 3 Flint Street - windowsill of ground floor window                                        | The Roberts Family                               |        | 47  |
| 48  | 5 Minutes Piece                                       | 3 Long Wall - at the front of No 3                                                        | Domestic Services                                |        | 48  |
| 49  | Minecraft Milly                                       | 13 Long Wall - in front garden                                                            | Crafty Tech, Ingenious Machine Developers        |        | 49  |
| 50  | Humpty Dumpty sat on Long Wall                        | 1 Long Wall, on the long wall                                                             | The Thompson Family                              |        | 50  |
| 51  | Yoga Tree                                             | 5 White Cross Road - on corner of close/White Cross Road<br>by Silver Birch tree          | Jan Baker Yoga                                   |        | 51  |
| 52  | Salah's Salad                                         | 8 Slave Hill                                                                              | The Thomas Family                                |        | 52  |
| 53  | Mario and Luigi                                       | 24 Slave Hill                                                                             | Lottie and Eddie                                 |        | 53  |
| 54  | Mr Beaver                                             | 24 Slave Hill                                                                             | Eddie Phillips                                   |        | 54  |
| 55  | Ragnar The Ridiculous                                 | 136 Sheerstock. Between 2 trees at front of No 136 (next to Sheerstock playpark entrance) | Sheerstock Vikings                               |        | 55  |
| 56  | Brownie Belles - Gang of Gonks                        | 122 Sheerstock                                                                            | Tawny Owl - 3rd Haddenham Brownies               |        | 56  |
| 57  | Pikachu                                               | 1 Cotts Field                                                                             | Reuben B - Haddenham Beavers                     |        | 57  |
| 58  | Brownie Belles - Gang of Gonks                        | 5 Cotts Field                                                                             | Gabriella - 3rd Haddenham Brownies               |        | 58  |
| 59  | Ben Beaver                                            | 10 Cotts Field                                                                            | Ellis - Haddenham Beavers                        |        | 59  |
| 60  | Bob                                                   | 23 Sedgwick Street                                                                        | Jack - Haddenham Beavers                         |        | 60  |
| 61  | Brownie Belles - Gang of Gonks                        | 30 Sedgwick Street                                                                        | Teddy - 3rd Haddenham Brownies                   |        | 61  |
| 62  | James the Beaver                                      | 3 Fairchild End                                                                           | Cameron - Haddenham Beavers                      |        | 62  |
| 63  | Brownie Belles - Gang of Gonks                        | 3 Fairchild End                                                                           | Neve - 3rd Haddenham Brownies                    |        | 63  |
| 64  | Dave's Web                                            | 6 Yolsum Close                                                                            | Fisher                                           |        | 64  |
| 65  | Moana                                                 | 15 Yolsum Close                                                                           | Clemencie                                        |        | 65  |
| 66  | Stick Man and Stick Dog                               | 8 Bridens Way - on grass in front of property                                             | Chris Wylam                                      |        | 66  |
| 67  | Wilbur and Charlotte's Web                            | 49a Thame Road, on the corner of Thame Road and Bridens Way                               | The Robertson Family                             |        | 67  |
| 68  | The ITT Crowd                                         | 2 Marriotts Lane                                                                          | Residents of 2 Marriotts Lane                    |        | 68  |
| 69  | Brownie Belles - Gang of Gonks                        | 9 Marriotts Lane                                                                          | Imogen - 3rd Haddenham Brownies                  |        | 69  |
| 70  | The Big Boss                                          | 12 Marriotts Way                                                                          | The Craig Family                                 |        | 70  |
| 71  | Bobby Junior                                          | 12 Marriotts Way                                                                          | Reuben C - Haddenham Beavers                     |        | 71  |
| 72  | Pawesome Boot-ique                                    | 7 Dovecote. MAPS                                                                          | The Flaxton Family                               |        | 72  |
| 73  | Brownie Belles - Gang of Gonks                        | 7 Dovecote                                                                                | Little Owl, 3rd Haddenham Brownies               |        | 73  |
| 74  | Beavers Assemble                                      | 2 Wykeham Gate                                                                            | Marcus and Seren - Haddenham Beavers             |        | 74  |
| 75  | The Village Pirates                                   | 3 Wykeham Way, on front lawn, next to driveway                                            | Cherry Waller                                    |        | 75  |
| 76  | Fisherman Hook                                        | 15 Townside, front of house (top of drive)                                                | The Kingsnorth Family                            |        | 76  |
|     | 0                                                     | 18 Townside, next to garden gate under street lamp. Opposite 1c                           | Dishard Whitelan                                 |        |     |
|     | One man meant to mow  The Caterpillar who loved Boots | Dovehouse Barn 27 Townside, on garden wall or gate                                        | Richard Whittaker Rachel Clark                   |        | 77  |
| ,,  |                                                       | an Darage and a Darage                                                                    | The second section is                            |        | 70  |
|     | Voluntary donations invited for                       | any amount of £1 upwards in one of following                                              | g ways:                                          | 1      |     |
| А   | Via Justgiving: https://www.justgiving.com            | <br>/crowdfunding/haddenhamscarecrow-festival23                                           |                                                  |        |     |
| В   | By BACS to Haddenham Scarecrow Accoun                 | t @ Lloyds: Sort Code: 30-98-56, Account No: 29225168, A/C N                              | ame: F Flaxton Ref: Scarecrow23                  |        |     |
|     |                                                       |                                                                                           |                                                  |        |     |
|     | by cheque payable to Haddelliam SCOUT &               | Guide Association or cash in an envelope delivered to 7 Dovec                             | OIC IIF 1/ ODY                                   |        |     |
| _   |                                                       |                                                                                           |                                                  |        |     |

## List of Entrants in Haddenham Scarecrow Festival 3rd-18th June 2023

In aid of Emmett's Genies & the HBC Hat and Boots Restoration Appeal

| See back for how to donate and how to vote |  |  | ow to vote |
|--------------------------------------------|--|--|------------|
|                                            |  |  |            |
|                                            |  |  |            |

|   | No. | Name of Scarecrow                            | Exact Location of Scarecrow in Haddenham                                                                                                            | Entrant Name                                   | Seen √ | No. | = |
|---|-----|----------------------------------------------|-----------------------------------------------------------------------------------------------------------------------------------------------------|------------------------------------------------|--------|-----|---|
| ı | 1   | Bear Grills                                  | Outside the Scout & Guide Centre, Banks Road                                                                                                        | 1st Haddenham Scouts                           |        | 1   |   |
|   | 2   | Sir Charles Scout                            | Outside the Scout & Guide Centre, Banks Road                                                                                                        | Haddenham Cub Scouts                           |        | 2   |   |
| A | 3   | Library Storytime                            | Front of library, next to hedge between library & Fitlife                                                                                           | Haddenham Community Library                    |        | 3   |   |
|   | 4   | Ron the Beaver                               | 9 Printers Piece, outside front door                                                                                                                | Rohan - Haddenham Beavers                      |        | 4   |   |
|   |     | I'm having a Blooming Picnic!                | In shop window. MAPS                                                                                                                                | Blooming Fruity                                |        | 5   |   |
|   | 6   | Mr & Mrs Stixs                               | 7 Fort End, in window. MAPS                                                                                                                         | Harpers Estate Agents SPONSOR OF 2023 MAPS     |        | 6   |   |
|   |     |                                              |                                                                                                                                                     |                                                |        |     | 1 |
|   |     | There's been a murder on the lane            | Throughout Fern Lane                                                                                                                                | Fern Lane Residents                            |        | 7   |   |
|   |     | Mr David                                     | 24 Dollicott                                                                                                                                        | Wilkinson                                      |        | 8   | 1 |
| ŀ |     | Matilda and Miss Honey's Happily Ever After  | 6 Platers Road (follow road round to top end)                                                                                                       | Laura, Chris and girls                         |        | 9   | 1 |
| ŀ |     | Brownie Belles - Gang of Gonks               | 10 The Closes                                                                                                                                       | Amelia - 3rd Haddenham Brownies                |        | 10  | 1 |
|   | 11  | Brownie Belles - Gang of Gonks               | 1 Dollicott                                                                                                                                         | Barn Owl - 3rd Haddenham Brownies              |        | 11  | 1 |
|   | 12  | Orchard Elves                                | "The Core", log benches seating area - on display from Mon 5th June                                                                                 | Townsend Community Orchard, off Townsend Green |        | 12  |   |
|   |     | FREE FAMILY SCARECROW WORKSHOP               | Make a mini workshop to add to Orchard display on view from Mon 5th                                                                                 | SUNDAY 4th 1.30-3.30                           |        |     |   |
|   | 13  | Brownie Belles - Gang of Gonks               | 11 Mallard Croft                                                                                                                                    | Sophie - 3rd Haddenham Brownies                |        | 13  |   |
|   |     |                                              |                                                                                                                                                     |                                                |        |     | V |
| , | 14  | Crocodile Rock                               | 3 Stokes Lane, in front garden hedge, to right when looking at driveway  12 Stokes Lane, on top of shed on left side of property (follow road round | Newman-Jacques                                 |        | 14  |   |
| 4 | 15  | Crows before hose                            | to left as you look at the house)                                                                                                                   | The Coupe Family                               |        | 15  | - |
|   | 16  | Bill and Ben returns                         | 7 Rudds Lane                                                                                                                                        | Little Hoppers Daycare                         |        | 16  |   |
| 1 | 17  | Brownie Belles - Gang of Gonks               | 2 Stanbridge Road                                                                                                                                   | Esha - 3rd Haddenham Brownies                  |        | 17  |   |
|   | 18  | Elton                                        | Bradmoor Farm, Unit 2, 4 Stanbridge Road                                                                                                            | Florence Nightingale Hospice Charity Shop      |        | 18  |   |
| 1 | 19  | Robin Hood                                   | 15 Franklin Road                                                                                                                                    | Franklin Towers                                |        | 19  | H |
|   | 20  | The Ugly bug Coronation Ball                 | 18 Stanbridge Close                                                                                                                                 | The Parsons Family                             |        | 20  |   |
|   | 21  | Emmett's Genie                               | The Lewis Family                                                                                                                                    | 70 Stanbridge Road, front garden MAPS          |        | 21  |   |
| _ | 22  | Leader of the Brownie Belles - Gang of Gongs | 2 Roberts Road                                                                                                                                      | Brown Owl - 3rd Haddenham Brownies             |        | 22  |   |
|   | 23  | Pokemon - 'Gotta catch a Poliwag'            | 7 Roberts Road - at front                                                                                                                           | Jonah Hawkes and Cooper Rattray                |        | 23  |   |
| ì | 24  | Brownie Belles - Gang of Gonks               | 13 Harts Road                                                                                                                                       | Luna and Lyra - 3rd Haddenham Brownies         |        | 24  |   |
|   | 25  | Brownie Belles - Gang of Gonks               | 17 Willis Road                                                                                                                                      | Alice - 3rd Haddenham Brownies                 |        | 25  |   |
| 1 | 26  | I Spy - something beginning with             | 49 Willis Road, front garden                                                                                                                        | Pam Harding                                    |        | 26  |   |
| 1 | 27  | Brownie Belles - Gang of Gonks               | 3 Willoughby Lane                                                                                                                                   | Clara - 3rd Haddenham Brownies                 |        | 27  |   |
| 1 | 28  | The Snowman on holiday                       | 3 Willoughby Lane                                                                                                                                   | The Richards Family                            |        | 28  | A |
|   | 29  | Brownie Belles - Gang of Gonks               | 7 Willoughby Lane                                                                                                                                   | Hannah - 3rd Haddenham Brownies                |        | 29  |   |
|   | 30  | Jeff                                         | 14 Barn Owl Lane, at front of house by front door                                                                                                   | The Williams                                   |        | 30  |   |
| ١ | 31  | Hat & Booty - Yo Ho                          | 5 Thompson Mews                                                                                                                                     | The Davis Family                               |        | 31  |   |
| N | 32  | Brownie Belles - Gang of Gonks               | 6 Thompson Mews                                                                                                                                     | Casey-Grace - 3rd Haddenham Brownies           |        | 32  |   |
|   |     |                                              | MAPS AVAILABLE FROM HADDENHAM GARDEN CENTRE                                                                                                         |                                                |        |     | ľ |
| 1 | 33  | Willy Wonka                                  | 12 The Gables, front garden                                                                                                                         | The Towersey Family                            |        | 33  |   |
|   | 34  | Rainbow Scarecrow                            | 14 The Gables, by cherry tree at front (on the corner)                                                                                              | The Ramsay Family                              |        | 34  |   |
|   | 35  | Farmer Joe                                   | 6 Old Mill Close, front garden                                                                                                                      | St. Joe's After School Club                    |        | 35  |   |
|   | 36  | Brownie Belles - Gang of Gonks               | 63 Churchway                                                                                                                                        | Berta - 3rd Haddenham Brownies                 |        | 36  |   |
|   | 37  | Adam and Eve                                 | Stockwell, in courtyard of Baptist Church                                                                                                           | Haddenham Baptist Church                       |        | 37  |   |
|   |     | AFTERNOON TEAS in Baptist Schoolroom         | Donations towards Hat & Boots Restoration Appeal                                                                                                    | SUNDAY 11th 2.30-5.30                          |        |     |   |
|   | 38  | Kemps Piece of Cake                          | Driveway entrance from High Street into Kemps Piece                                                                                                 | Kemps Piece                                    |        | 38  |   |
|   |     | Brownie Belles - Gang of Gonks               | 37 The Croft                                                                                                                                        | Emilie - 3rd Haddenham Brownies                |        | 39  |   |
|   |     | Brownie Belles - Gang of Gonks               | 1 White Hart Lane                                                                                                                                   | Grace - 3rd Haddenham Brownies                 |        | 40  |   |
|   |     |                                              |                                                                                                                                                     |                                                |        |     |   |